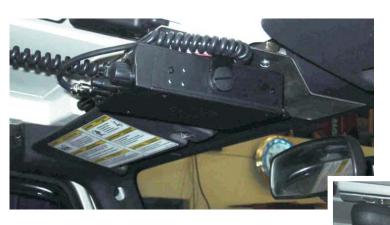

## FOR JEEP WRANGLER **MODELS YJ, TJ, AND JK**

(JK shown, TJ similar)

JEEP MODEL **PART NUMBER** 07 TO 09 JK CP93251 97 TO 06 TJ CP93252

87 TO 95 YJ CP93253

TJ series in-stock, JK and YJ coming soon

## WIRING KIT - for 2 door and 4 door models

From battery to CB (includes fuses). Allows CB to remain on with engine off. Puts accessory power at the left rear tail light area. Instructions allow hidden wiring.

2 door wiring kit CP93254 4 door wiring kit CP93255

ANTENNA KIT - includes antenna and ball mount

Fits JK, TJ, and YJ CP93256

- INSTALLS WITHOUT DRILLING
- MOUNTS IN ABOUT 5 TO 15 MINUTES
  - PUTS CB UP OUT OF THE WAY •
- DOES NOT OBSTRUCT THE REARVIEW MIRROR
  - MOUNTED HIGH FOR CLEARER SOUND •
- PUTS THE "MIC" IN AN EASILY ACCESSED LOCATION
  - DESIGNED FOR COMPACT CB's •
  - HIGH QUALITY STAINLESS STEEL
    - MADE IN THE U.S.A.