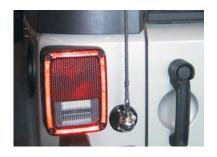

## WIRING KIT - for 2 door and 4 door models

From battery to CB (includes fuses). Allows CB to remain on with engine off. Puts accessory power at the left rear tail light area. Instructions allow hidden wiring.

2 door wiring kit CP93254 4 door wiring kit CP93255

ANTENNA KIT - includes antenna and ball mount

Fits JK, TJ, and YJ CP93256

- INSTALLS WITHOUT DRILLING
- MOUNTS IN ABOUT 5 TO 15 MINUTES
  - PUTS CB UP OUT OF THE WAY •
- DOES NOT OBSTRUCT THE REARVIEW MIRROR
  - MOUNTED HIGH FOR CLEARER SOUND •
- PUTS THE "MIC" IN AN EASILY ACCESSED LOCATION
  - DESIGNED FOR COMPACT CB's •
  - HIGH QUALITY STAINLESS STEEL
    - MADE IN THE U.S.A.